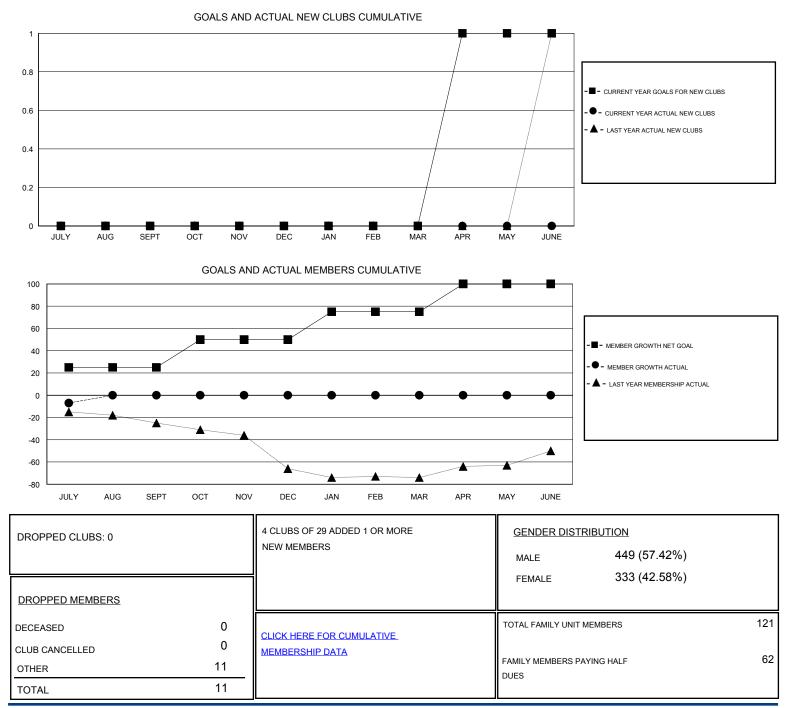

## District 7 L

Results as of: 7/31/2019

| GMT:                                       | LOCATION ARKANSAS |   |   |                                            |                |        | GMT CA |
|--------------------------------------------|-------------------|---|---|--------------------------------------------|----------------|--------|--------|
| Clubs<br>RESULTS FOR 2019-2020             |                   |   |   | Members<br>RESULTS FOR 2019-2020           |                |        |        |
|                                            |                   |   |   |                                            |                |        |        |
| JULY/AUG/SEPT                              | 0                 | 0 | 0 | JULY/AUG/SEPT                              | 25             | 5      | 11     |
| OCT/NOV/DEC<br>JAN/FEB/MAR<br>APR/MAY/JUNE | 0                 | 0 | 0 | OCT/NOV/DEC<br>JAN/FEB/MAR<br>APR/MAY/JUNE | 25<br>25<br>25 | 0<br>0 | 0<br>0 |